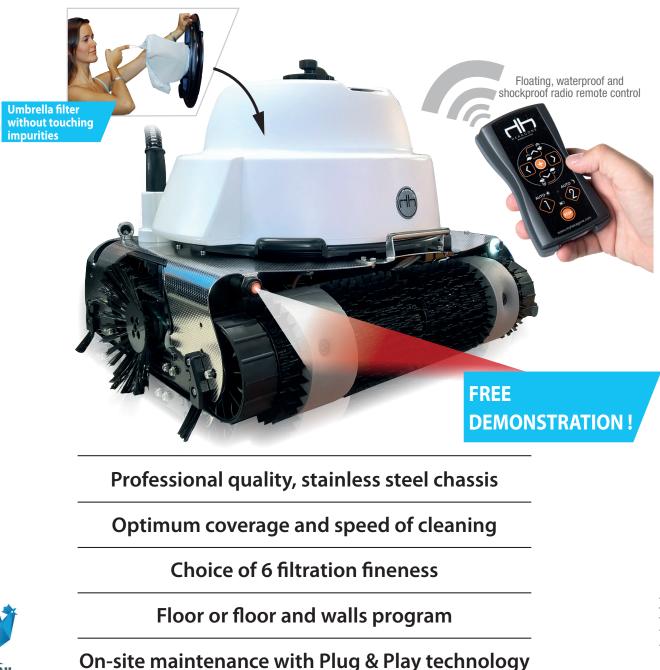

## Technical data

Commissioning and Training included

Pool length Cleaner width Cleaning speed Suction power Weight out of water/ in water Cable length Stainless trolleys (4 types) Filtration capacity IR (walls detection) Power supply References

www.myhexagone.com

CHRONO MP3 M

Up to 25 m 50 cm 10 to 18 m/min 50 m³/h 22 kg/ 3 kg 25 m, 32 m, 40 m or 50 m Dispenser, reels 25-32 or 40-50, winch trolley 3,1 kg 2 or 4 110 v-240 v / 24 vdc xcmp3m-std

CHRONO MP3 L

25/33 m 60 cm 10 to 18 m/min 50 m³/h 23 kg/ 3 kg 25 m, 32 m, 40 m or 50 m Dispenser, reels 25-32 or 40-50, winch trolley 3,1 kg 2 or 4 110 v-240 v / 24 vdc xcmp3l-std

CHRONO MP3 XL

50/60 m 75 cm 10 to 18 m/min 50 m³/h 24 kg/ 3 kg 25 m, 32 m, 40 m or 50 m Dispenser, reels 25-32 or 40-50, winch trolley 3,1 kg 2 or 4 110 v-240 v / 24 vdc xcmp3xl-std