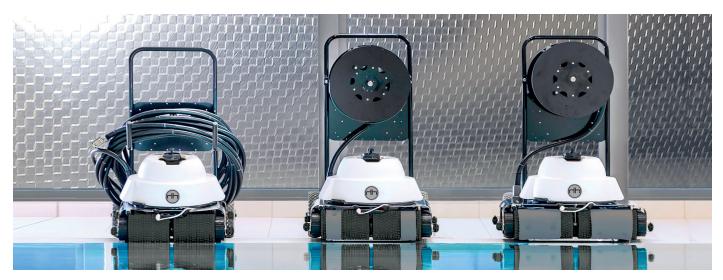

## Technical data

Commissioning and Training included

Pool length Cleaner width Cleaning speed Suction power Weight out of water/ in water Cable length Stainless trolleys (4 types) Filtration capacity IR (walls detection) Power supply References

www.myhexagone.com

CHRONO MP3 M

Up to 25 m 50 cm 10 to 18 m/min 50 m³/h 22 kg/ 3 kg 25 m, 32 m, 40 m or 50 m Dispenser, reels 25-32 or 40-50, winch trolley 3,1 kg 2 or 4 110 v-240 v / 24 vdc xcmp3m-std

CHRONO MP3 L

25/33 m 60 cm 10 to 18 m/min 50 m³/h 23 kg/ 3 kg 25 m, 32 m, 40 m or 50 m Dispenser, reels 25-32 or 40-50, winch trolley 3,1 kg 2 or 4 110 v-240 v / 24 vdc xcmp3l-std

CHRONO MP3 XL

50/60 m 75 cm 10 to 18 m/min 50 m³/h 24 kg/ 3 kg 25 m, 32 m, 40 m or 50 m Dispenser, reels 25-32 or 40-50, winch trolley 3,1 kg 2 or 4 110 v-240 v / 24 vdc xcmp3xl-std